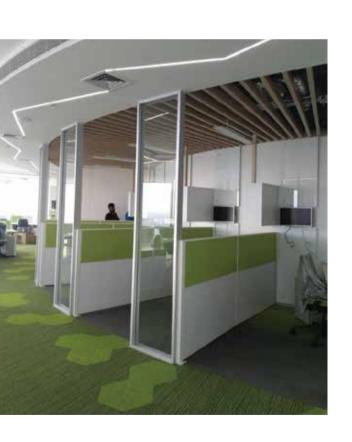

the glazing held in a perimeter frame profiles 25 x25mm, with no need for gridwork or vertical load-bearing elements, a transparent and open room is created. Aluminium profiles with powder coated or anodised finishes are serving as horizontal and vertical connections to the building structure.



#### **D-SW100 SOLID WALL 100**

Pre-engineered and 100% factory fabricated, the system provides a unitized and modular feature which allows for quick install and easy relocation. With snap on panels, electrical kits, and an array of finishes. The design possibilities are endless





D-105+ STILE DOOR

D-45 SLIM STILE DOOR

D-105/75 FRAMELESS GLASS DOOR

**#** 

D-105 STILE DOOR



D-105/75 FRAMELESS
GLASS DOOR
D-45 FRAMELESS
GLASS DOOR

D-75+ STILE DOOR

D-75 SOLID DOOR

D-75 STILE DOOR











CUSTOM





### GALLERY













### GALLERY