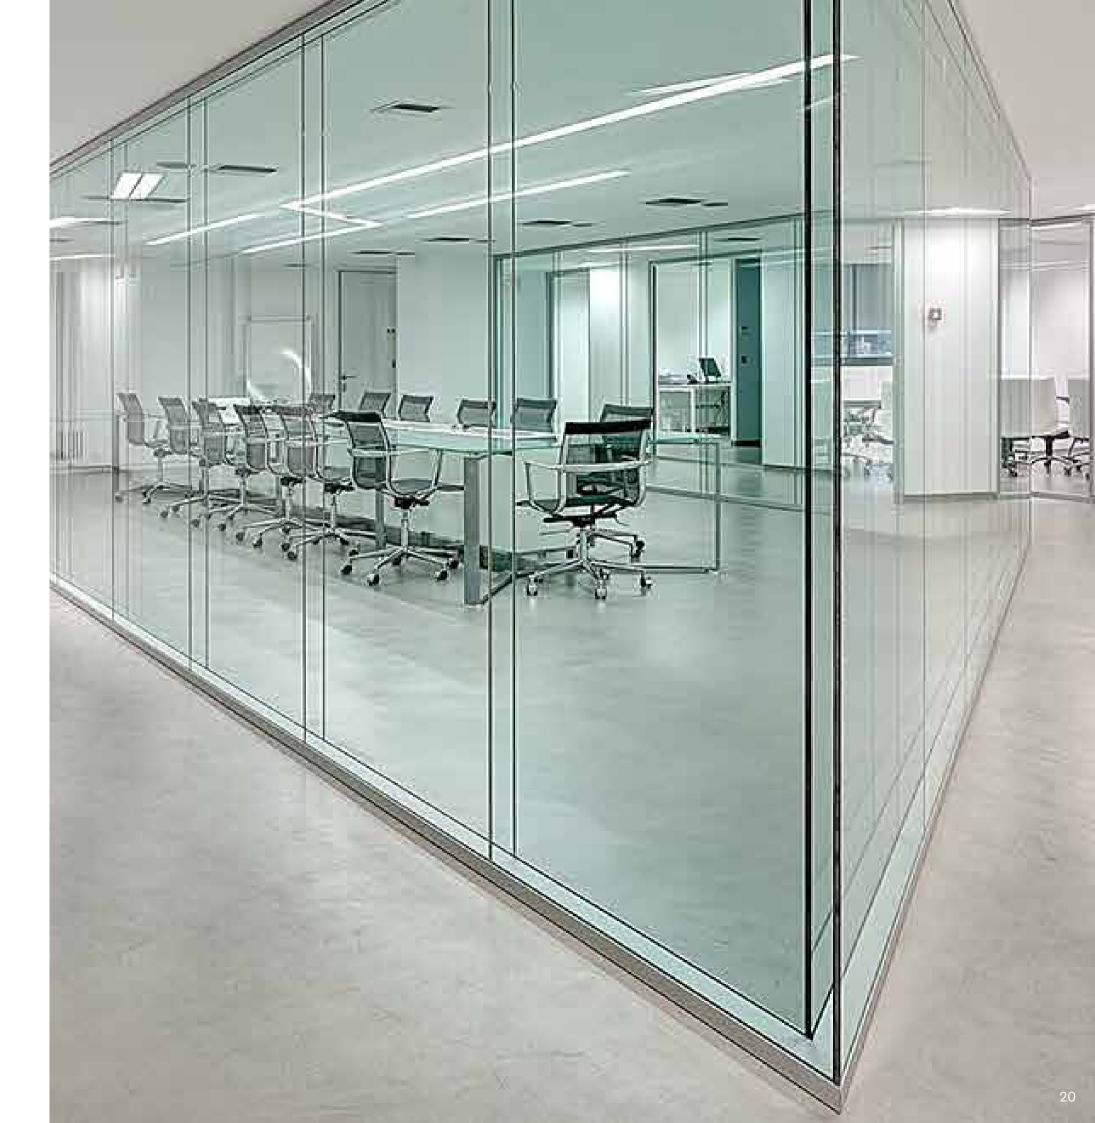

he new benchmark disclosing maximum space transparency combined with unlimited layout flexibility.

The two glass panes for the double glazed system are fixed in 105 × 25 mm profiles. Therefore, maximum glass visibility provides an open modern appearance. Good sound insulation and the alternative opportunity for the integration of blinds allow the implementation of an individual, delightful and undisturbed working ambience.

Either in offices, conference rooms or training facilities - Dela D-105WG+ opens all possibilities to optimize design for the internal space development.

T6 Grade Virgin Aluminium Section Dimensions Width: 105 mm

Height: 25 mm Thickness: 1.5 mm Gasket: Silicon Based

Glass Connection System: Aluminium/ Clear G2G Seal

Bonding: Glass mounting clear adhesive tape









#### **D-SW75 SOLID WALL 75**

Pre-engineered and 100% factory fabricated, the system provides a unitized and modular feature which allows for quick install and easy relocation. With snap on panels, electrical kits, and an array of finishes. The design possibilities are endless





#### **D-25F**

#### SINGLE GLAZED FINELINE 25

Dela System D-25F i.e. Fineline Single glazed modular system consist of Aluminium section of 25\*25\*2 mm thick. All sections duly anodized up to 20-25 microns with 6063-T6 grade and required accessories i.e glass to glass aluminium I sections, T section & 90 degree sections & Glass packing to adjust the floor level. Ceiling profile, Floor profile and wall profile are 25 mm visible face and 25 mm wide with 10mm toughen glass & insertion of Thermoplastic gasket