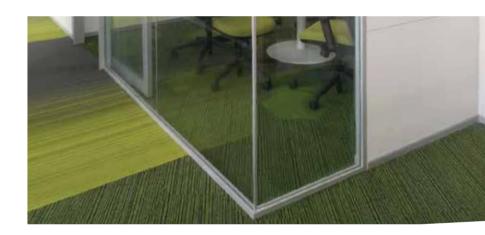

th no need for gridwork or vertical load-bearing elements, a transparent and open room is created. Aluminium profiles with powder coated or anodised finishes are serving as horizontal and vertical connections to the building structure.



#### **D-SW100 SOLID WALL 100**

Pre-engineered and 100% factory fabricated, the system provides a unitized and modular feature which allows for quick install and easy relocation. With snap on panels, electrical kits, and an array of finishes. The design possibilities are endless





D-105+ STILE DOOR

D-45 SLIM STILE DOOR

D-105/75 FRAMELESS GLASS DOOR

**#** 

D-105 STILE DOOR



D-105/75 FRAMELESS
GLASS DOOR
D-45 FRAMELESS
GLASS DOOR

D-75+ STILE DOOR

D-75 SOLID DOOR

D-75 STILE DOOR











CUSTOM





### GALLERY













### GALLERY