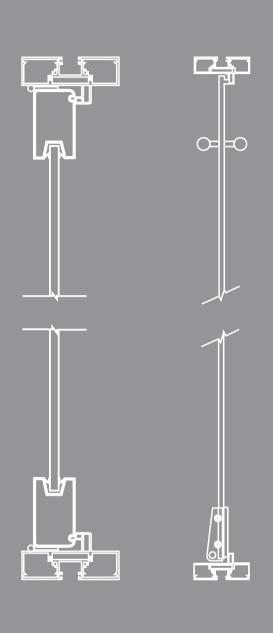

## SINGLE GLAZED SLIMLINE 45 WITH GROOVE

Dela System D-45SG i.e. Slimline Single glazed modular system consist of Aluminium section of 25\*45\*2.5 mm thick. All sections duly anodised up to 20–25 microns with 6063-T6 grade and required accessories ie glass to glass aluminium I sections, T section & 90 degree sections & Glass packing to adjust the floor level. Ceiling profile, Floor profile and wall profile are 25 mm visible face and 45 mm wide with 10mm/12mm toughen glass & insertion of Thermoplastic gasket to adhere the glass firm & airtight. The sound reduction Value is from 32 to 35 Db. With 6 mm Groove inbuilt in system to accommodate the carpet & the uneven surfaces

Dela D-45SG is a single-glazed system with two double-sided non load-bearing aluminium frames. Depending on the requirements the frames can be finished with an anodised or powder-coated surface. Whether vertically or horizontally installed, the glass panels accentuate the system's clean lines. A special feature of the system is its combination of aesthetics with outstanding high technical performance. With 6mm shadow line to accommodate carpet wooden flooring and also gives an elegant groove line to enhance the aesthetic appearance. The structure can be used in full, partial or even fanlight glazing applications.

T6 Grade Virgin Aluminium Section Dimensions Width: 45 mm Height: 25 mm

Thickness: 2.5 mm
Gasket: Silicon Based

Glass Connection System: Aluminium/ Clear G2G Seal

Bonding: Glass mounting clear adhesive tape