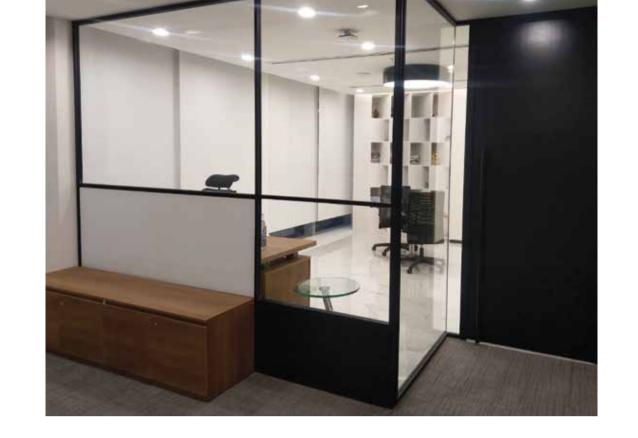

th the glazing held in a perimeter frame profiles 25 x25mm, with no need for gridwork or vertical load-bearing elements, a transparent and open room is created. Aluminium profiles with powder coated or anodised finishes are serving as horizontal and vertical connections to the building structure.



#### **D-SW100 SOLID WALL 100**

Pre-engineered and 100% factory fabricated, the system provides a unitized and modular feature which allows for quick install and easy relocation. With snap on panels, electrical kits, and an array of finishes. The design possibilities are endless





D-105+ STILE DOOR

D-45 SLIM STILE DOOR

D-105/75 FRAMELESS GLASS DOOR

**#** 

D-105 STILE DOOR



D-105/75 FRAMELESS
GLASS DOOR
D-45 FRAMELESS
GLASS DOOR

D-75+ STILE DOOR

D-75 SOLID DOOR

D-75 STILE DOOR











CUSTOM





### GALLERY













### GALLERY