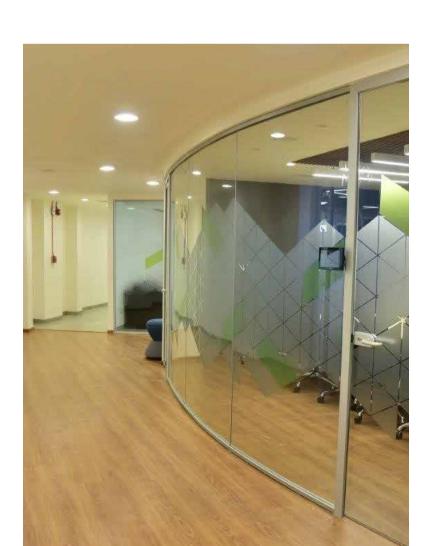

he glazing held in a perimeter frame profiles 25 x25mm, with no need for gridwork or vertical load-bearing elements, a transparent and open room is created. Aluminium profiles with powder coated or anodised finishes are serving as horizontal and vertical connections to the building structure.



#### **D-SW100 SOLID WALL 100**

Pre-engineered and 100% factory fabricated, the system provides a unitized and modular feature which allows for quick install and easy relocation. With snap on panels, electrical kits, and an array of finishes. The design possibilities are endless





D-105+ STILE DOOR

D-45 SLIM STILE DOOR

D-105/75 FRAMELESS GLASS DOOR

**#** 

D-105 STILE DOOR



D-105/75 FRAMELESS
GLASS DOOR
D-45 FRAMELESS
GLASS DOOR

D-75+ STILE DOOR

D-75 SOLID DOOR

D-75 STILE DOOR











CUSTOM





### GALLERY













### GALLERY