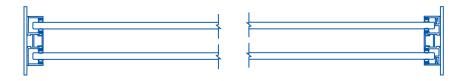

#### **DOUBLE GLAZED TRIMLINE 75**

Dela system D-75T+ i.e. Trimline Double glazed modular system consist of Aluminium section of 25\*75\*1.5 mm thick. All sections duly anodized up to 20–25 microns with 6063-T6 grade and required accessories i.e. glass to glass aluminium I sections, T section & 90 degree sections & Glass packing to adjust the floor level. Ceiling profile, Floor profile and wall profile are 25 mm visible face and 60 mm wide with 10mm/12mm toughen glass & insertion of Thermoplastic gasket to adhere the glass firm & airtight. The sound reduction Value is from 45 to 49 Db.

The glass partition Dela D-75T+, is the new benchmark disclosing maximum space transparency combined with unlimited layout flexibility. The two glass panes for the double glazed system are fixed in 75 × 25 mm profiles. Therefore, maximum glass visibility provides an open modern appearance. Good sound insulation & the alternative opportunity for the integration of blinds allow the implementation of an individual, delightful and undisturbed working ambience. Either in offices, conference rooms or training facilities – Dela D-75T+ opens all possibilities to optimize design for the internal space development.

T6 Grade Virgin Aluminium Section Dimensions

Width: 75 mm
Height: 25 mm

Thickness: 1.5 mm Gasket: Silicon Based

Glass Connection System: Aluminium/ Clear G2G Seal Bonding: Glass mounting clear adhesive tape