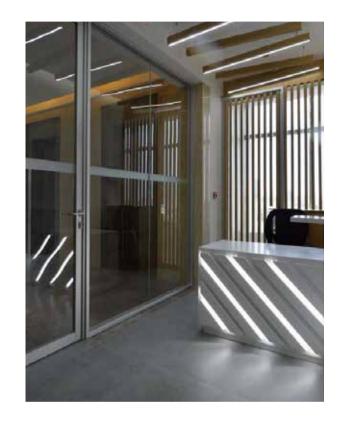

mm, with no need for gridwork or vertical load-bearing elements, a transparent and open room is created. Aluminium profiles with powder coated or anodised finishes are serving as horizontal and vertical connections to the building structure.



#### **D-SW100 SOLID WALL 100**

Pre-engineered and 100% factory fabricated, the system provides a unitized and modular feature which allows for quick install and easy relocation. With snap on panels, electrical kits, and an array of finishes. The design possibilities are endless





D-105+ STILE DOOR

D-45 SLIM STILE DOOR

D-105/75 FRAMELESS GLASS DOOR

**#** 

D-105 STILE DOOR



D-105/75 FRAMELESS
GLASS DOOR
D-45 FRAMELESS
GLASS DOOR

D-75+ STILE DOOR

D-75 SOLID DOOR

D-75 STILE DOOR











CUSTOM





### GALLERY













### GALLERY