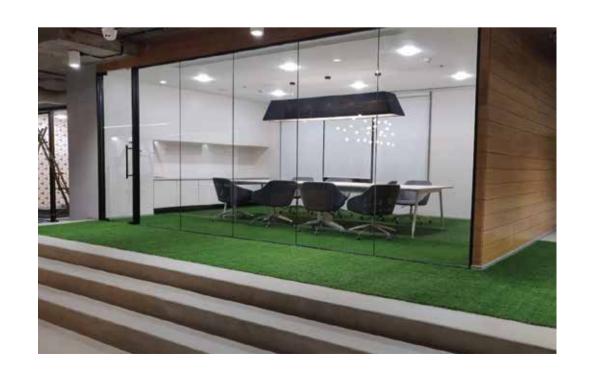

o need for gridwork or vertical load-bearing elements, a transparent and open room is created. Aluminium profiles with powder coated or anodised finishes are serving as horizontal and vertical connections to the building structure.



#### **D-SW100 SOLID WALL 100**

Pre-engineered and 100% factory fabricated, the system provides a unitized and modular feature which allows for quick install and easy relocation. With snap on panels, electrical kits, and an array of finishes. The design possibilities are endless





D-105+ STILE DOOR

D-45 SLIM STILE DOOR

D-105/75 FRAMELESS GLASS DOOR

**#** 

D-105 STILE DOOR



D-105/75 FRAMELESS
GLASS DOOR
D-45 FRAMELESS
GLASS DOOR

D-75+ STILE DOOR

D-75 SOLID DOOR

D-75 STILE DOOR











CUSTOM





### GALLERY













### GALLERY