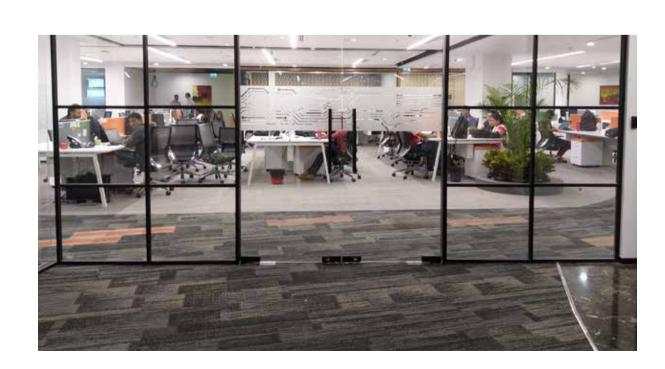

no need for gridwork or vertical load-bearing elements, a transparent and open room is created. Aluminium profiles with powder coated or anodised finishes are serving as horizontal and vertical connections to the building structure.



#### **D-SW100 SOLID WALL 100**

Pre-engineered and 100% factory fabricated, the system provides a unitized and modular feature which allows for quick install and easy relocation. With snap on panels, electrical kits, and an array of finishes. The design possibilities are endless





D-105+ STILE DOOR

D-45 SLIM STILE DOOR

D-105/75 FRAMELESS GLASS DOOR

**#** 

D-105 STILE DOOR



D-105/75 FRAMELESS
GLASS DOOR
D-45 FRAMELESS
GLASS DOOR

D-75+ STILE DOOR

D-75 SOLID DOOR

D-75 STILE DOOR











CUSTOM





### GALLERY













### GALLERY