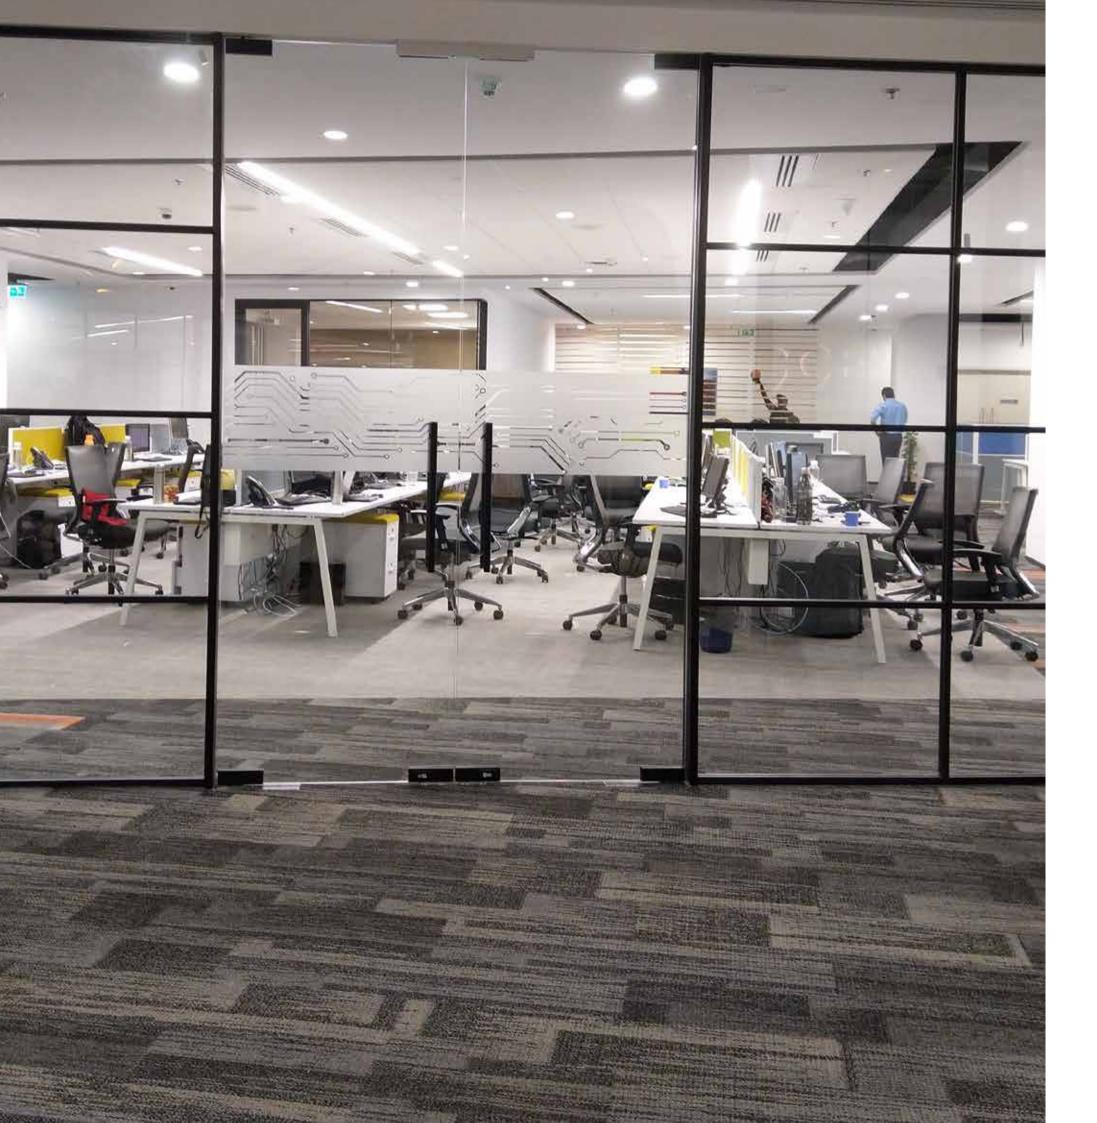

ontal snap fit section of 45X25mm sections & Glass packing to adjust the floor level. Ceiling profile, Floor profile and wall profile are 25 mm visible face and 45 mm wide with 10mm toughen glass & insertion of Thermoplastic gasket to adhere the glass firm & airtight. The sound reduction Value is from 32 to 35

Dela Segmented partition systems using the 10mm-thick patterned glass and carefully-crafted door frames to help divide spaces for conference rooms/cabins and entrances. This high performing system is able to meet the most demanding technical and aesthetic requirements.

T6 Grade Virgin Aluminium Section Dimensions Width: 45 mm Height: 25 mm

Thickness: 2.5 mm
Gasket: Silicon Based

Glass Connection System: Aluminium/ Clear G2G Seal Bonding: Glass mounting clear adhesive tape









## **D-45BRK**BROOKLYN SINGLE GLAZED

Brooklyn system is a key element in creating an office space with a subtle art deco or vintage feel. The contours and contrasting of the individual partitions have been measured to the finest detail, resulting in an office system that gives spaces a modern edge within a stylish office environment.

Dela System D-45BRK i.e. Brooklyn Slim line Single glazed modular system consist of Aluminium section of 25\*45\*2.5 mm thick Brooklyn partition with groove line at periphery sections. All sections duly anodized up to 20–25 microns with 6063-T6 grade and required accessories i.e. glass to glass aluminium Vertical section of 17.5X 20 mm sections, Horizontal stick-on section of 17.5X25mm sections & Glass packing to adjust the floor level. Ceiling profile, Fl