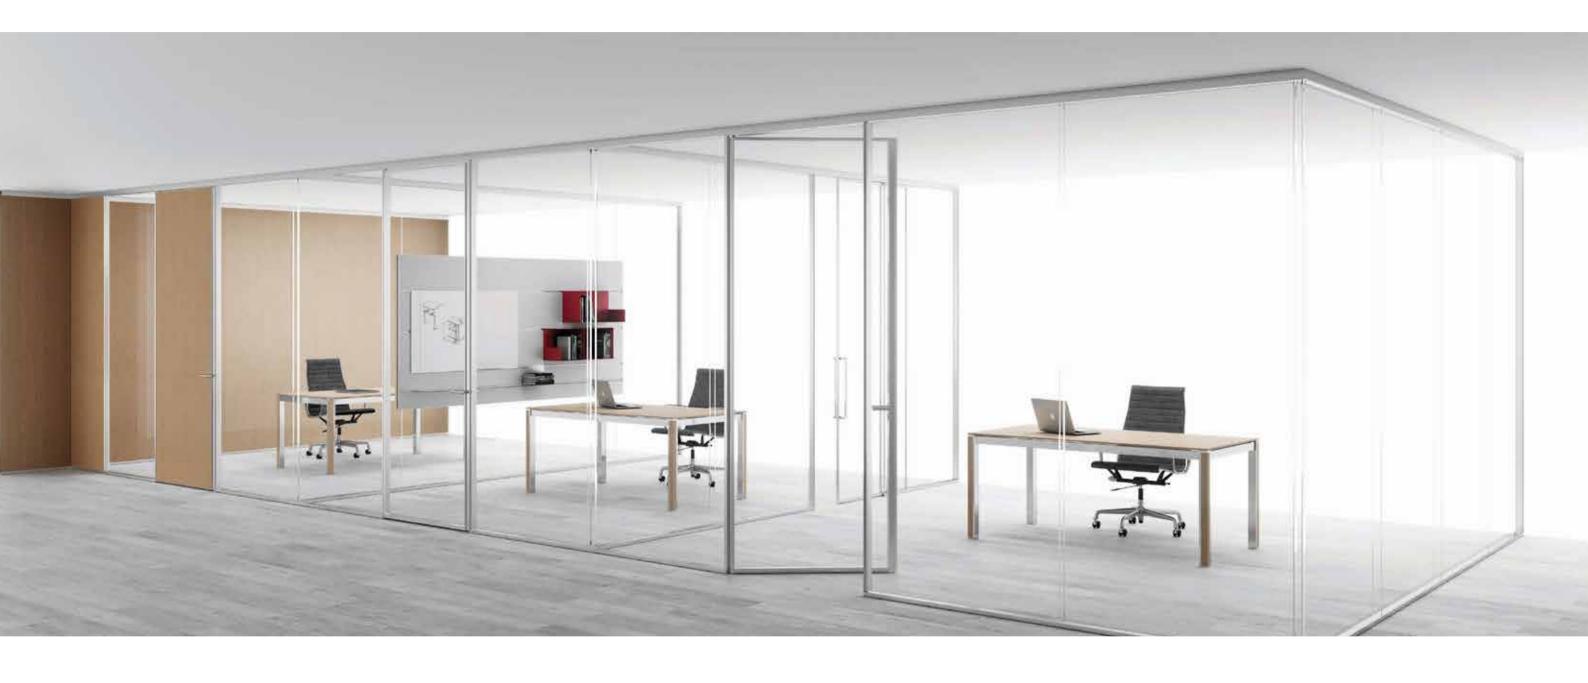

e face and 75 mm wide with 10mm toughened glass & insertion of Thermoplastic gasket to adhere the glass firm & airtight. Sound Reduction from 32 to 35 db.

The glass partition system D-75W is constructed with aluminium frames 75 × 25mm, finished with powder-coating or anodizing in desired colour. The system offers a variety of acoustic performances. A particular feature of the system is its flush appearance. You have the option of vertical or horizontal installation of the panel, for full, partial or fanlight glazing.

T6 Grade Virgin Aluminium Section Dimensions Width: 75 mm Height: 25 mm

Height: 25 mm Thickness: 1.5 mm Gasket: Silicon Based

Glass Connection System: Aluminium/ Clear G2G Seal Bonding: Glass mounting clear adhesive tape



#### D-75T+

#### **DOUBLE GLAZED TRIMLINE 75**



Dela system D-75T+ i.e. Trimline Double glazed modular system consist of Aluminium section of 25\*75\*1.5 mm thick. All sections duly anodized up to 20–25 microns with 6063-T6 grade and required accessories i.e. glass to glass aluminium I sections, T section & 90 degree sections & Glass packing to adjust the floor level. Ceiling profile, Floor profile and wall profile are 25 mm visible face and 60 mm wide with 10mm/12mm toughen glass & insertion of Thermoplastic gasket to adhere the glass firm & airtight. The sound reduction Value is from 45 to 49 Db.

The glass partition Dela D-75T+, is the new benchmark disclosing maximum space transparency combined with unlimited layout flexibility. The two glass panes for the double glazed system are fixed in 75 × 25 mm profiles. Therefore, maximum g