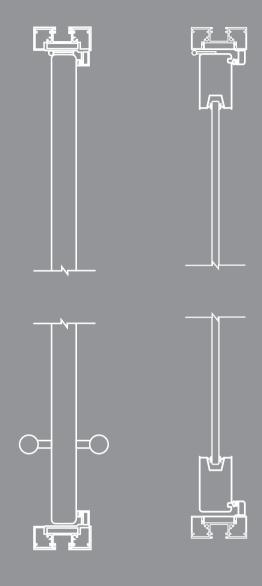

# **D-75T**SINGLE GLAZED TRIMLINE 75

Dela System D-75W i.e. Trimline Single glazed modular system consist of Aluminium section of 25\*75\*1.5 mm thick. All sections duly anodized up to 20–25 microns with 6063-T6 grade and required accessories ie glass to glass aluminium I sections, T section & 90 degree sections & Glass packing to adjust the floor level. Ceiling profile, Floor profile and wall profile are 25 mm visible face and 75 mm wide with 10mm toughened glass & insertion of Thermoplastic gasket to adhere the glass firm & airtight. Sound Reduction from 32 to 35 db.

The glass partition system D-75W is constructed with aluminium frames 75 × 25mm, finished with powder-coating or anodizing in desired colour. The system offers a variety of acoustic performances. A particular feature of the system is its flush appearance. You have the option of vertical or horizontal installation of the panel, for full, partial or fanlight glazing.

T6 Grade Virgin Aluminium Section Dimensions Width: 75 mm Height: 25 mm

Height: 25 mm Thickness: 1.5 mm Gasket: Silicon Based

Glass Connection System: Aluminium/ Clear G2G Seal Bonding: Glass mounting clear adhesive tape