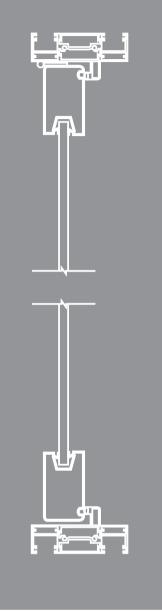

## SINGLE GLAZED SLIMLINE 45 WITH GROOVE

Dela System D-45SG i.e. Slimline Single glazed modular system consist of Aluminium section of 25\*45\*2.5 mm thick. All sections duly anodised up to 20–25 microns with 6063-T6 grade and required accessories ie glass to glass aluminium I sections, T section & 90 degree sections & Glass packing to adjust the floor level. Ceiling profile, Floor profile and wall profile are 25 mm visible face and 45 mm wide with 10mm/12mm toughen glass & insertion of Thermoplastic gasket to adhere the glass firm & airtight. The sound reduction Value is from 32 to 35 Db. With 6 mm Groove inbuilt in system to accommodate the carpet & the uneven surfaces

Dela D-45SG is a single-glazed system with two double-sided non load-bearing aluminium frames. Depending on the requirements the frames can be finished with an anodised or powder-coated surface. Whether vertically or horizontally installed, the glass panels accentuate the system's clean lines. A special feature of the system is its combination of aesthetics with outstanding high technical performance. With 6mm shadow line to accommodate carpet wooden flooring and also gives an elegant groove line to enhance the aesthetic appearance. The structure can be used in full, partial or even fanlight glazing applications.

T6 Grade Virgin Aluminium Section Dimensions Width: 45 mm Height: 25 mm

Thickness: 2.5 mm
Gasket: Silicon Based

Glass Connection System: Aluminium/ Clear G2G Seal

Bonding: Glass mounting clear adhesive tape