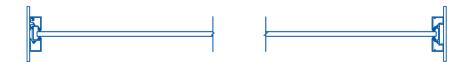

## SINGLE GLAZED SLIMLINE 45 WITH GROOVE

Dela System D-45SG i.e. Slimline Single glazed modular system consist of Aluminium section of 25\*45\*2.5 mm thick. All sections duly anodised up to 20–25 microns with 6063-T6 grade and required accessories ie glass to glass aluminium I sections, T section & 90 degree sections & Glass packing to adjust the floor level. Ceiling profile, Floor profile and wall profile are 25 mm visible face and 45 mm wide with 10mm/12mm toughen glass & insertion of Thermoplastic gasket to adhere the glass firm & airtight. The sound reduction Value is from 32 to 35 Db. With 6 mm Groove inbuilt in system to accommodate the carpet & the uneven surfaces

Dela D-45SG is a single-glazed system with two double-sided non load-bearing aluminium frames. Depending on the requirements the frames can be finished with an anodised or powder-coated surface. Whether vertically or horizontally installed, the glass panels accentuate the system's clean lines. A special feature of the system is its combination of aesthetics with outstanding high technical performance. With 6mm shadow line to accommodate carpet wooden flooring and also gives an elegant groove line to enhance the aesthetic appearance. The structure can be used in full, partial or even fanlight glazing applications.

T6 Grade Virgin Aluminium Section Dimensions Width: 45 mm Height: 25 mm

Thickness: 2.5 mm
Gasket: Silicon Based

Glass Connection System: Aluminium/ Clear G2G Seal

Bonding: Glass mounting clear adhesive tape