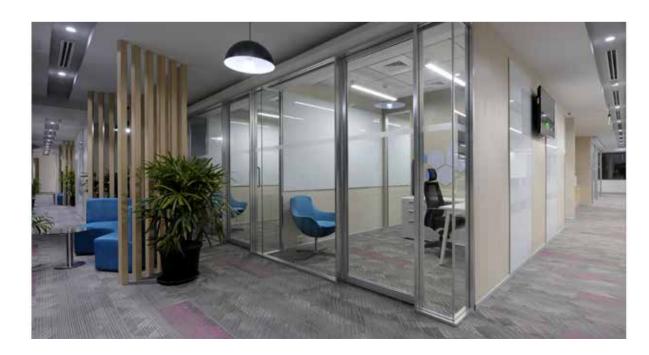

e profiles 25 x25mm, with no need for gridwork or vertical load-bearing elements, a transparent and open room is created. Aluminium profiles with powder coated or anodised finishes are serving as horizontal and vertical connections to the building structure.



#### **D-SW100 SOLID WALL 100**

Pre-engineered and 100% factory fabricated, the system provides a unitized and modular feature which allows for quick install and easy relocation. With snap on panels, electrical kits, and an array of finishes. The design possibilities are endless





D-105+ STILE DOOR

D-45 SLIM STILE DOOR

D-105/75 FRAMELESS GLASS DOOR

**#** 

D-105 STILE DOOR



D-105/75 FRAMELESS
GLASS DOOR
D-45 FRAMELESS
GLASS DOOR

D-75+ STILE DOOR

D-75 SOLID DOOR

D-75 STILE DOOR











CUSTOM





### GALLERY













### GALLERY