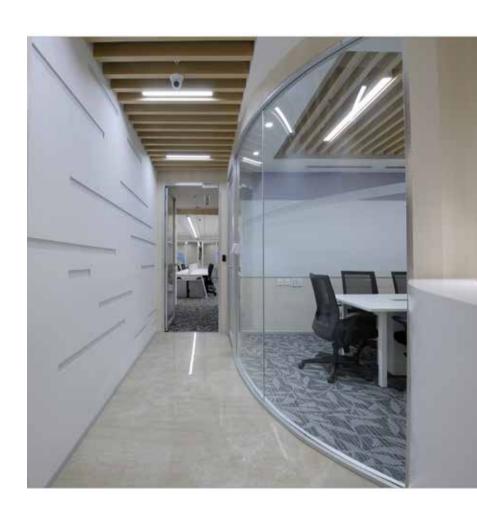

held in a perimeter frame profiles 25 x25mm, with no need for gridwork or vertical load-bearing elements, a transparent and open room is created. Aluminium profiles with powder coated or anodised finishes are serving as horizontal and vertical connections to the building structure.



#### **D-SW100 SOLID WALL 100**

Pre-engineered and 100% factory fabricated, the system provides a unitized and modular feature which allows for quick install and easy relocation. With snap on panels, electrical kits, and an array of finishes. The design possibilities are endless





D-105+ STILE DOOR

D-45 SLIM STILE DOOR

D-105/75 FRAMELESS GLASS DOOR

**#** 

D-105 STILE DOOR



D-105/75 FRAMELESS
GLASS DOOR
D-45 FRAMELESS
GLASS DOOR

D-75+ STILE DOOR

D-75 SOLID DOOR

D-75 STILE DOOR











CUSTOM





### GALLERY













### GALLERY