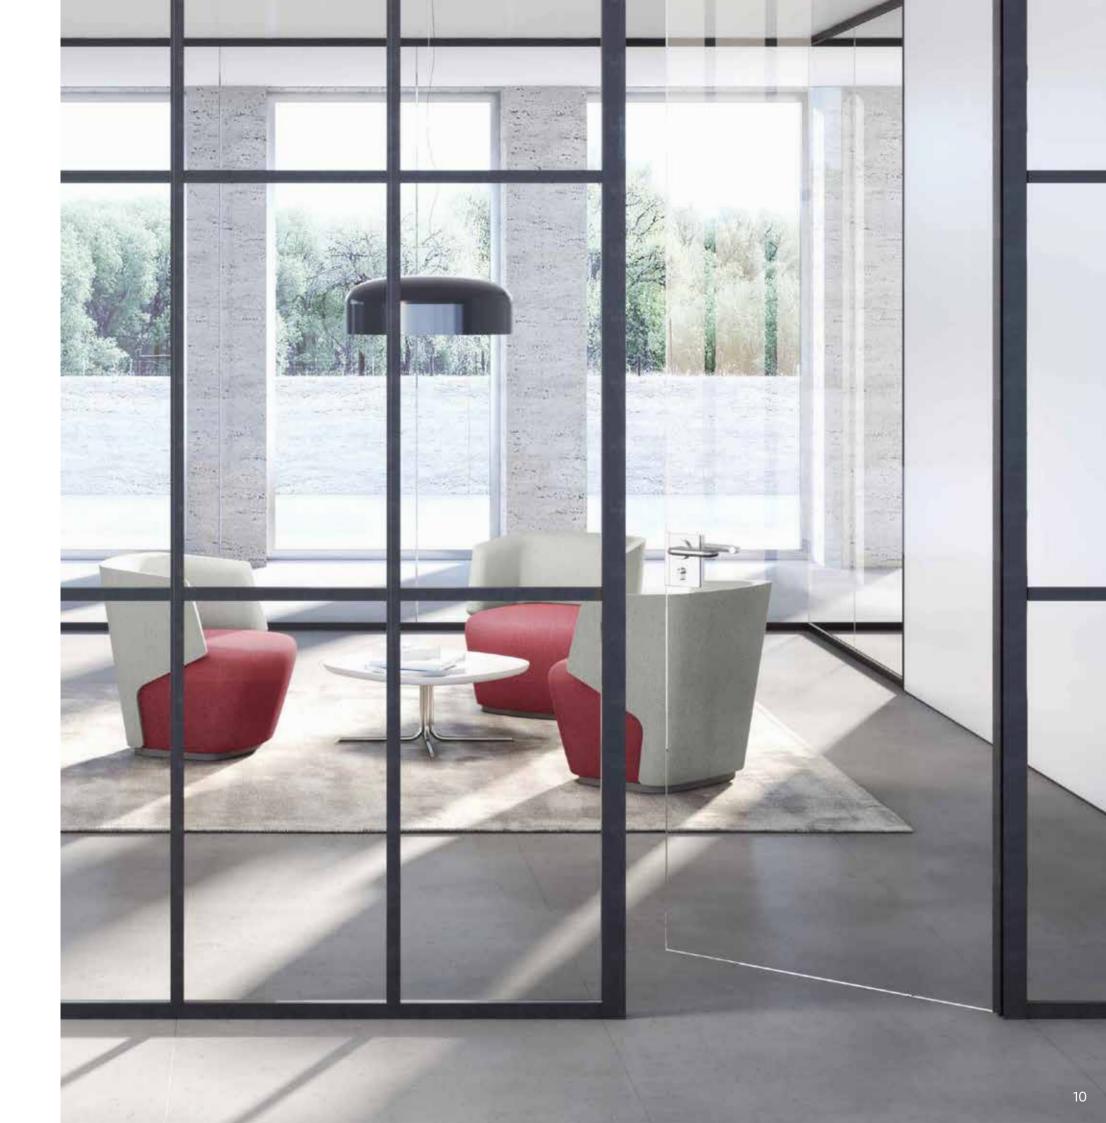

izontal snap fit section of 45X25mm sections & Glass packing to adjust the floor level. Ceiling profile, Floor profile and wall profile are 25 mm visible face and 45 mm wide with 10mm toughen glass & insertion of Thermoplastic gasket to adhere the glass firm & airtight. The sound reduction Value is from 32 to 35

Dela Segmented partition systems using the 10mm-thick patterned glass and carefully-crafted door frames to help divide spaces for conference rooms/cabins and entrances. This high performing system is able to meet the most demanding technical and aesthetic requirements.

T6 Grade Virgin Aluminium Section Dimensions Width: 45 mm Height: 25 mm

Thickness: 2.5 mm
Gasket: Silicon Based

Glass Connection System: Aluminium/ Clear G2G Seal Bonding: Glass mounting clear adhesive tape









## **D-45BRK**BROOKLYN SINGLE GLAZED

Brooklyn system is a key element in creating an office space with a subtle art deco or vintage feel. The contours and contrasting of the individual partitions have been measured to the finest detail, resulting in an office system that gives spaces a modern edge within a stylish office environment.

Dela System D-45BRK i.e. Brooklyn Slim line Single glazed modular system consist of Aluminium section of 25\*45\*2.5 mm thick Brooklyn partition with groove line at periphery sections. All sections duly anodized up to 20–25 microns with 6063-T6 grade and required accessories i.e. glass to glass aluminium Vertical section of 17.5X 20 mm sections, Horizontal stick-on section of 17.5X25mm sections & Glass packing to adjust the floor level. Ceiling profile,