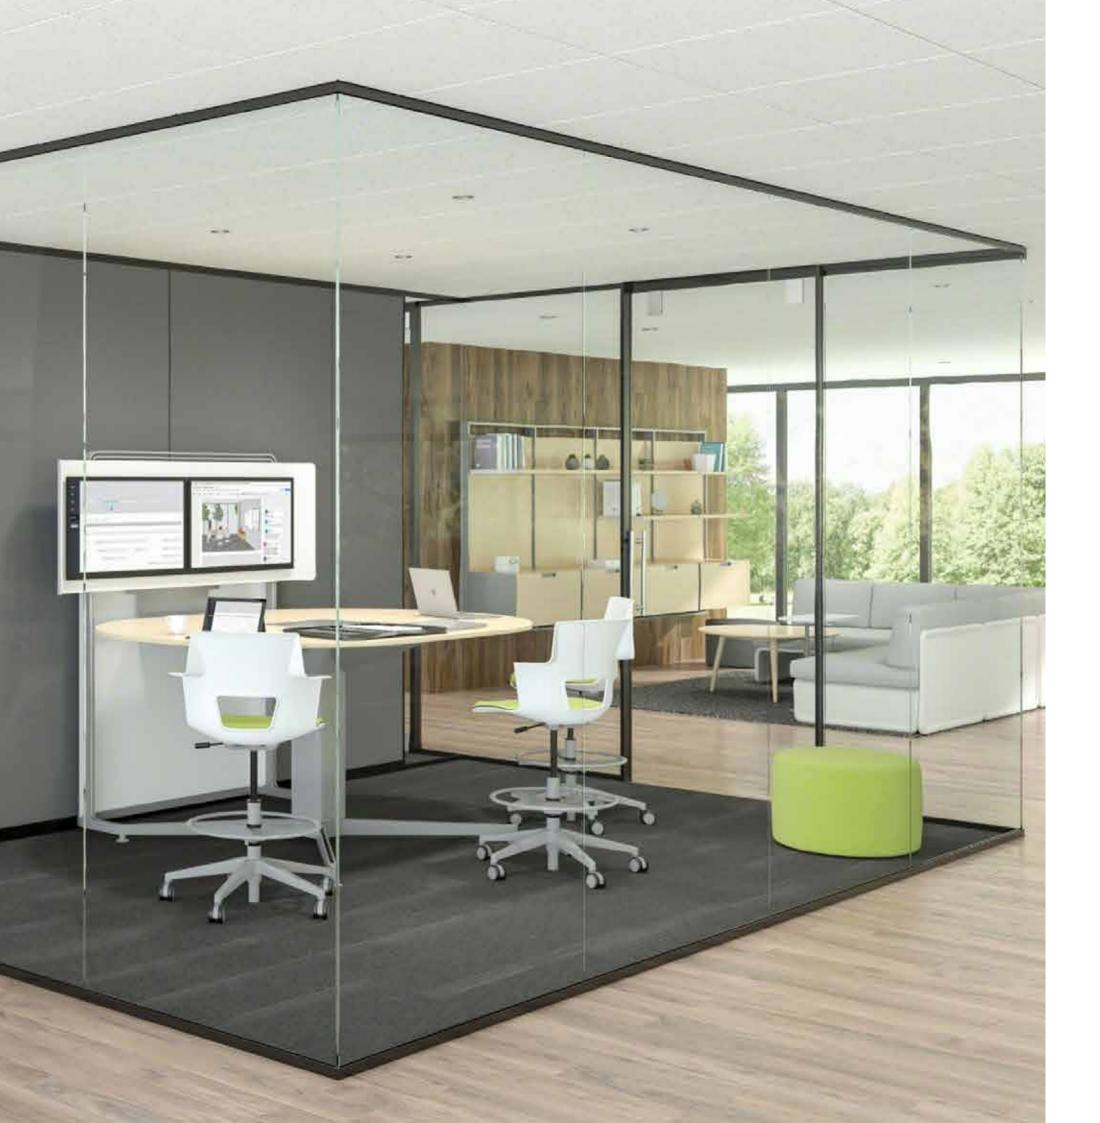

Branch Office:

Pune: 315, A Wing, Laxmi Horizon, Punawale, Pune - 411033

Contact: +91 72186 72837

Vertical Surfaces divide the office floor in closed and open areas, provide acoustic and visual barriers, promote transparency and privacy simultaneously.

Specialising in modern office partitions designs, we can provide you a range of partition systems, and help you create the perfect office layout design.

Dela is the leading commercial Partitioning System Provider. With qualified and experienced team of professionals we offer our Innovative, spacious partitioning systems designed to meet the particular needs of offices, banks, healthcare and retail environments.

Our systems are designed such as to provide infinite possibilities of design combination to match the concepts and designs of the architects and also the customer's requisites.

All our products are finished using a sandblasted process, powder coated for an entire array of RAL Shades and our latest range includes stunning Stainless Steel, bronze, rose-gold and endless possibilities of finishes.