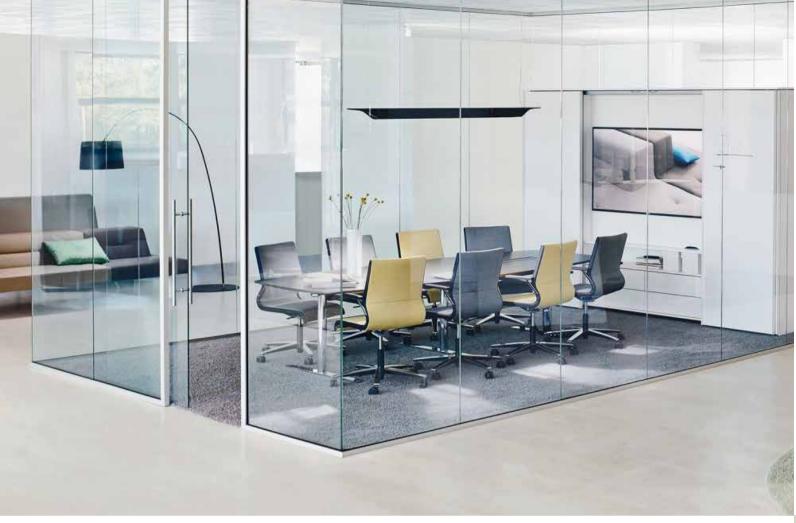

Branch Office:

Pune: 315, A Wing, Laxmi Horizon, Punawale, Pune - 411033

Contact: +91 72186 72837

Vertical Surfaces divide the office floor in closed and open areas, provide acoustic and visual barriers, promote transparency and privacy simultaneously.

Specialising in modern office partitions designs, we can provide you a range of partition systems, and help you create the perfect office layout design.

Dela is the leading commercial Partitioning System Provider. With qualified and experienced team of professionals we offer our Innovative, spacious partitioning systems designed to meet the particular needs of offices, banks, healthcare and retail environments.

Our systems are designed such as to provide infinite possibilities of design combination to match the concepts and designs of the architects and also the customer's requisites.

All our products are finished using a sandblasted process, powder coated for an entire array of RAL Shades and our latest range includes stunning Stainless Steel, bronze, rose-gold and endless possibilities of finishes.