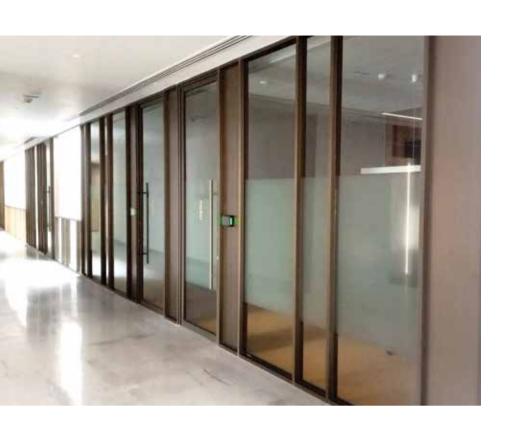

With the glazing held in a perimeter frame profiles 25 x25mm, with no need for gridwork or vertical load-bearing elements, a transparent and open room is created. Aluminium profiles with powder coated or anodised finishes are serving as horizontal and vertical connections to the building structure.



#### **D-SW100 SOLID WALL 100**

Pre-engineered and 100% factory fabricated, the system provides a unitized and modular feature which allows for quick install and easy relocation. With snap on panels, electrical kits, and an array of finishes. The design possibilities are endless





D-105+ STILE DOOR

D-45 SLIM STILE DOOR

D-105/75 FRAMELESS GLASS DOOR

**#** 

D-105 STILE DOOR



D-105/75 FRAMELESS
GLASS DOOR
D-45 FRAMELESS
GLASS DOOR

D-75+ STILE DOOR

D-75 SOLID DOOR

D-75 STILE DOOR











CUSTOM





### GALLERY













### GALLERY