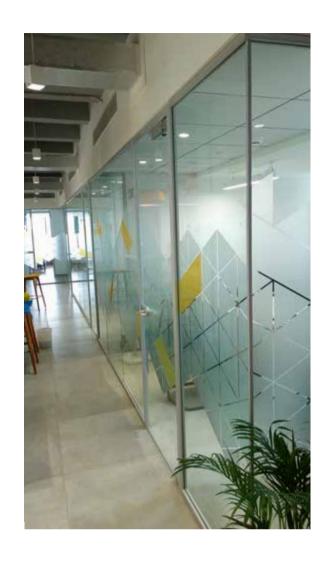

profiles 25 x25mm, with no need for gridwork or vertical load-bearing elements, a transparent and open room is created. Aluminium profiles with powder coated or anodised finishes are serving as horizontal and vertical connections to the building structure.



#### **D-SW100 SOLID WALL 100**

Pre-engineered and 100% factory fabricated, the system provides a unitized and modular feature which allows for quick install and easy relocation. With snap on panels, electrical kits, and an array of finishes. The design possibilities are endless





D-105+ STILE DOOR

D-45 SLIM STILE DOOR

D-105/75 FRAMELESS GLASS DOOR

**#** 

D-105 STILE DOOR



D-105/75 FRAMELESS
GLASS DOOR
D-45 FRAMELESS
GLASS DOOR

D-75+ STILE DOOR

D-75 SOLID DOOR

D-75 STILE DOOR











CUSTOM





### GALLERY













### GALLERY