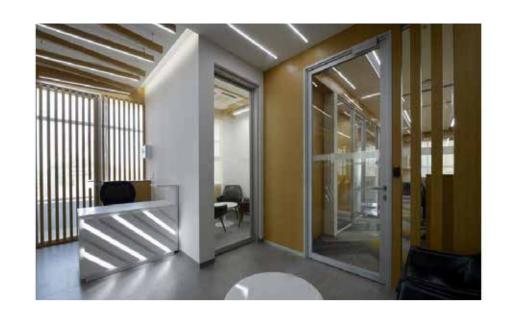

eld in a perimeter frame profiles 25 x25mm, with no need for gridwork or vertical load-bearing elements, a transparent and open room is created. Aluminium profiles with powder coated or anodised finishes are serving as horizontal and vertical connections to the building structure.



#### **D-SW100 SOLID WALL 100**

Pre-engineered and 100% factory fabricated, the system provides a unitized and modular feature which allows for quick install and easy relocation. With snap on panels, electrical kits, and an array of finishes. The design possibilities are endless





D-105+ STILE DOOR

D-45 SLIM STILE DOOR

D-105/75 FRAMELESS GLASS DOOR

**#** 

D-105 STILE DOOR



D-105/75 FRAMELESS
GLASS DOOR
D-45 FRAMELESS
GLASS DOOR

D-75+ STILE DOOR

D-75 SOLID DOOR

D-75 STILE DOOR











CUSTOM





### GALLERY













### GALLERY