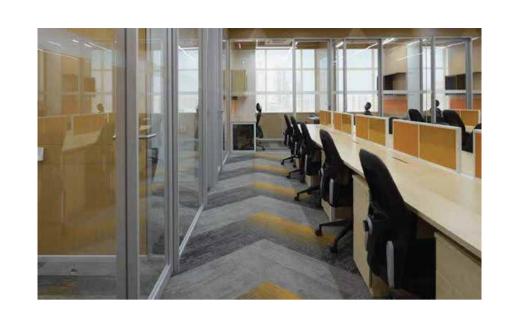

, with no need for gridwork or vertical load-bearing elements, a transparent and open room is created. Aluminium profiles with powder coated or anodised finishes are serving as horizontal and vertical connections to the building structure.



#### **D-SW100 SOLID WALL 100**

Pre-engineered and 100% factory fabricated, the system provides a unitized and modular feature which allows for quick install and easy relocation. With snap on panels, electrical kits, and an array of finishes. The design possibilities are endless





D-105+ STILE DOOR

D-45 SLIM STILE DOOR

D-105/75 FRAMELESS GLASS DOOR

**#** 

D-105 STILE DOOR



D-105/75 FRAMELESS
GLASS DOOR
D-45 FRAMELESS
GLASS DOOR

D-75+ STILE DOOR

D-75 SOLID DOOR

D-75 STILE DOOR











CUSTOM





### GALLERY













### GALLERY