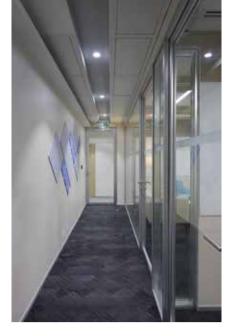

with no need for gridwork or vertical load-bearing elements, a transparent and open room is created. Aluminium profiles with powder coated or anodised finishes are serving as horizontal and vertical connections to the building structure.



#### **D-SW100 SOLID WALL 100**

Pre-engineered and 100% factory fabricated, the system provides a unitized and modular feature which allows for quick install and easy relocation. With snap on panels, electrical kits, and an array of finishes. The design possibilities are endless





D-105+ STILE DOOR

D-45 SLIM STILE DOOR

D-105/75 FRAMELESS GLASS DOOR

**#** 

D-105 STILE DOOR



D-105/75 FRAMELESS
GLASS DOOR
D-45 FRAMELESS
GLASS DOOR

D-75+ STILE DOOR

D-75 SOLID DOOR

D-75 STILE DOOR











CUSTOM





### GALLERY













### GALLERY