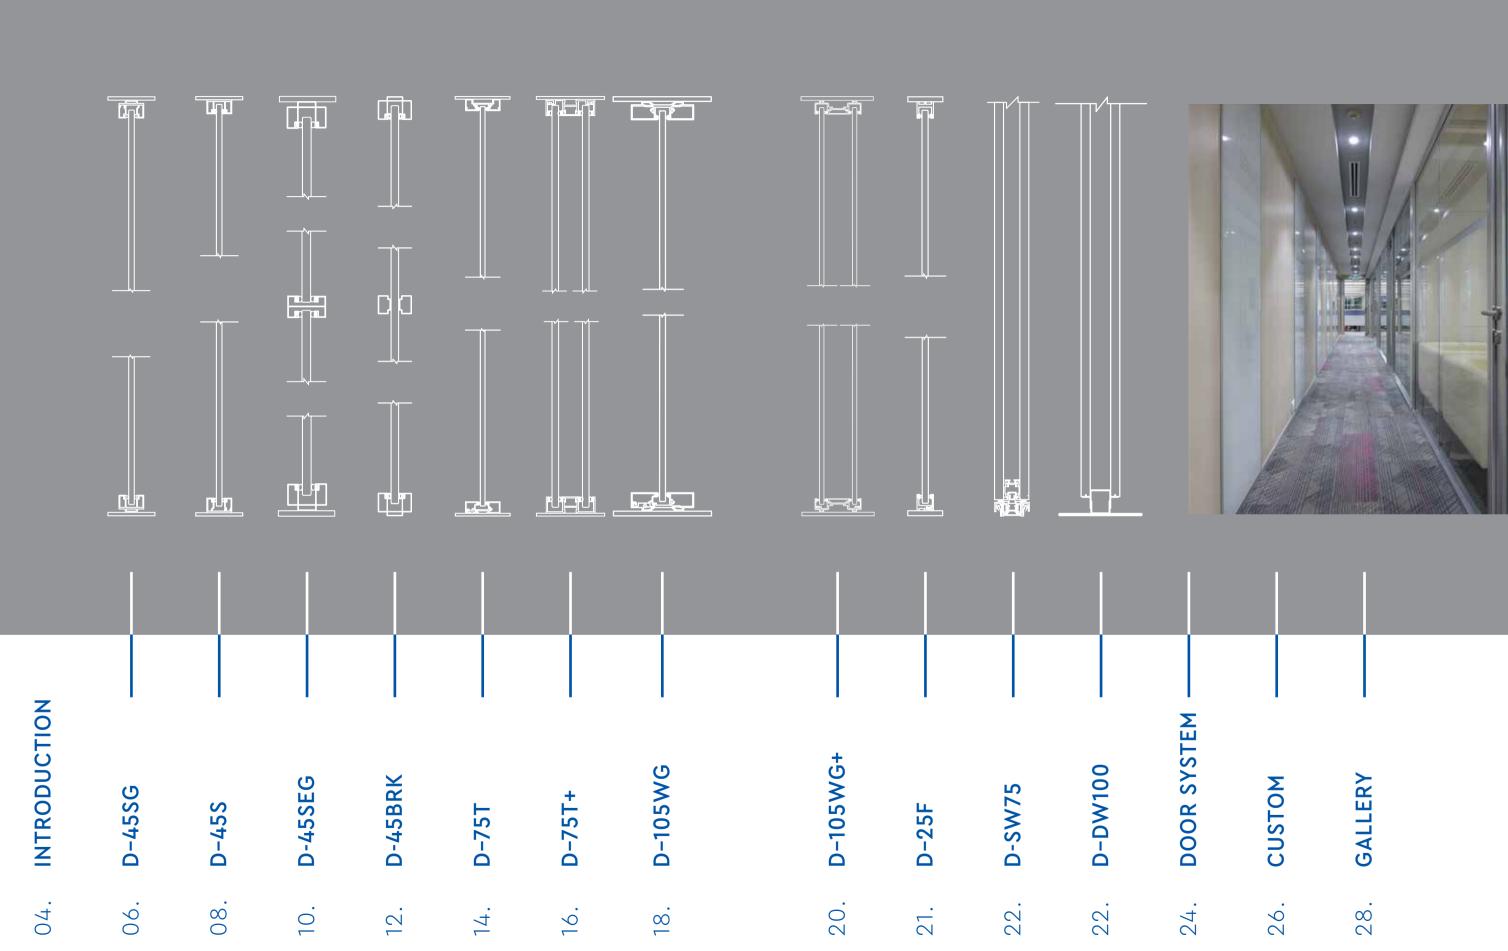

Specialising in modern office partitions designs, we can provide you a range of partition systems, and help you create the perfect office layout design.

Dela is the leading commercial Partitioning System Provider. With qualified and experienced team of professionals we offer our Innovative, spacious partitioning systems designed to meet the particular needs of offices, banks, healthcare and retail environments.

Our systems are designed such as to provide infinite possibilities of design combination to match the concepts and designs of the architects and also the customer's requisites.

All our products are finished using a sandblasted process, powder coated for an entire array of RAL Shades and our latest range includes stunning Stainless Steel, bronze, rose-gold and endless possibilities of finishes.