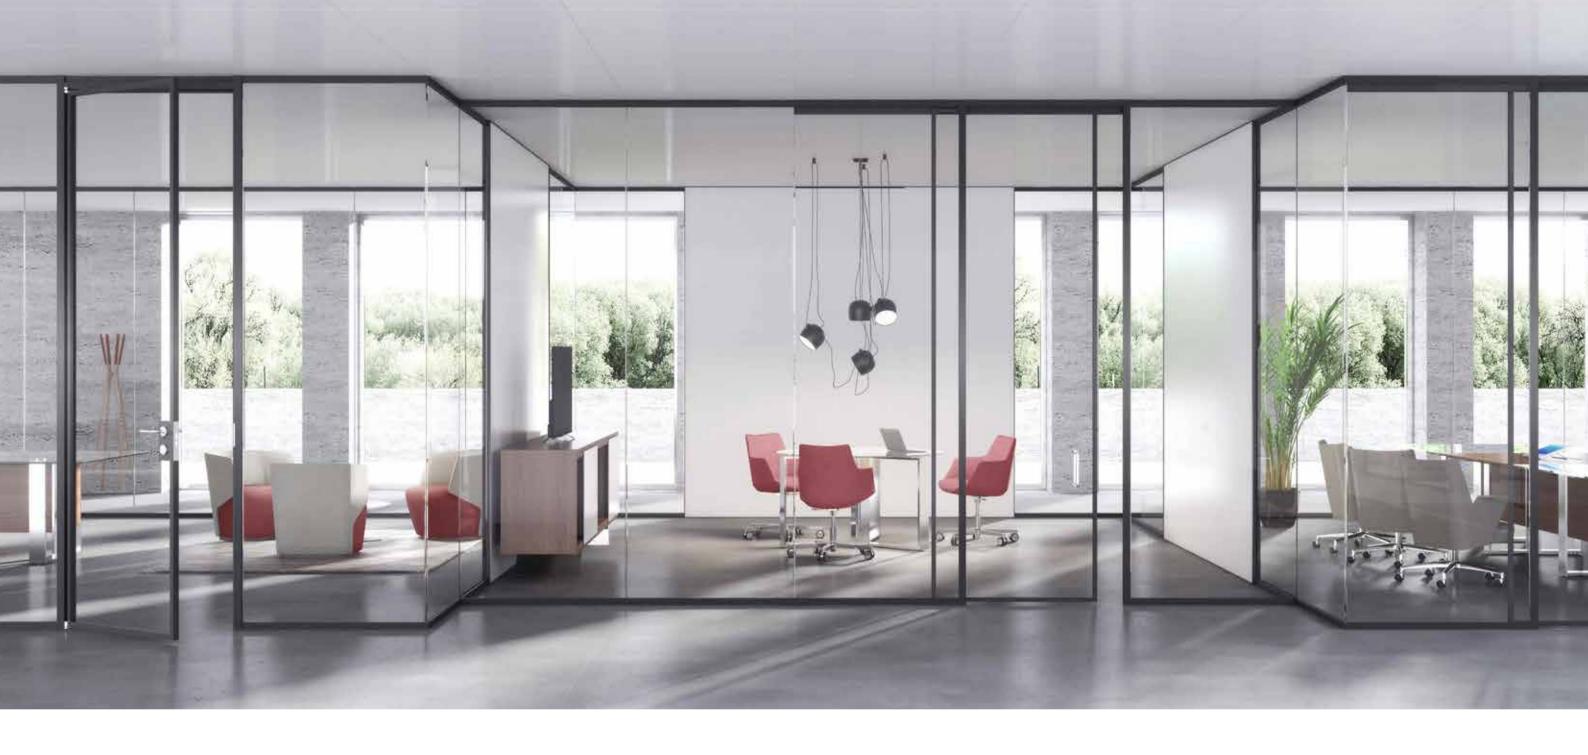

Branch Office:

Pune: 315, A Wing, Laxmi Horizon, Punawale, Pune - 411033

Contact: +91 72186 72837

Vertical Surfaces divide the office floor in closed and open areas, provide acoustic and visual barriers, promote transparency and privacy simultaneously.

Specialising in modern office partitions designs, we can provide you a range of partition systems, and help you create the perfect office layout design.

Dela is the leading commercial Partitioning System Provider. With qualified and experienced team of professionals we offer our Innovative, spacious partitioning systems designed to meet the particular needs of offices, banks, healthcare and retail environments.

Our systems are designed such as to provide infinite possibilities of design combination to match the concepts and designs of the architects and also the customer's requisites.

All our products are finished using a sandblasted process, powder coated for an entire array of RAL Shades and our latest range includes stunning Stainless Steel, bronze, rose-gold and endless possibilities of finishes.