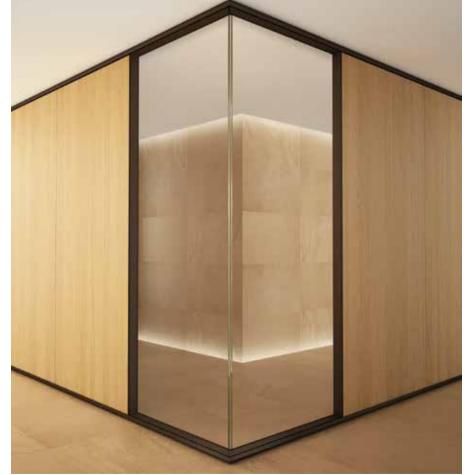

## **D-45SEG**SEGMENTED SINGLE GLAZED

Dela System D-45SEG i.e. Segmented Slimline Single glazed modular system consist of Aluminium section of 25\*45\*2.5 mm thick segmented partition with groove line at periphery sections. All sections duly anodized up to 20–25 microns with 6063-T6 grade and required accessories ie glass to glass aluminium Vertical section of 45X 20 mm sections, Horizontal snap fit section of 45X25mm sections & Glass packing to adjust the floor level. Ceiling profile, Floor profile and wall profile are 25 mm visible face and 45 mm wide with 10mm toughen glass & insertion of Thermoplastic gasket to adhere the glass firm & airtight. The sound reduction Value is from 32 to 35

Dela Segmented partition systems using the 10mm-thick patterned glass and carefully-crafted door frames to help divide spaces for conference rooms/cabins and entrances. This high performing system is able to meet the most demanding technical and aesthetic requirements.

## **D-45BRK**BROOKLYN SINGLE GLAZED

Brooklyn system is a key element in creating an office space with a subtle art deco or vintage feel. The contours and contrasting of the individual partitions have been measured to the finest detail, resulting in an office system that gives spaces a modern edge within a stylish office environment.