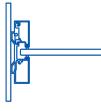

building structure.

T6 Grade Virgin Aluminium Section Dimensions Width: 105 mm Height: 25 mm Thickness: 1.5 mm Gasket: Silicon Based

Dela System D-105WLG i.e. wideline Single glazed modular system consist of Aluminium section of 25\*105\*1.5 mm thick. All sections duly anodised up to 20-25 microns with 6063-T6 grade and required accessories ie glass to glass aluminium I sections, T section & 90 degree sections & Glass packing to adjust the floor level. Ceiling profile, Floor profile and wall profile are 25 mm visible face and 105 mm wide with 10mm toughened glass & insertion of Thermoplastic gasket to adhere the glass firm & airtight. Sound Reduction from 32 to 35 db. With 6 mm Groove inbuilt in system to accommodate the carpet & the uneven surfaces.

Aluminium profiles with powder coated or anodised finishes are serving as horizontal and vertical connections to the

Glass Connection System: Aluminium/Clear G2G Seal Bonding: Glass mounting clear adhesive tape