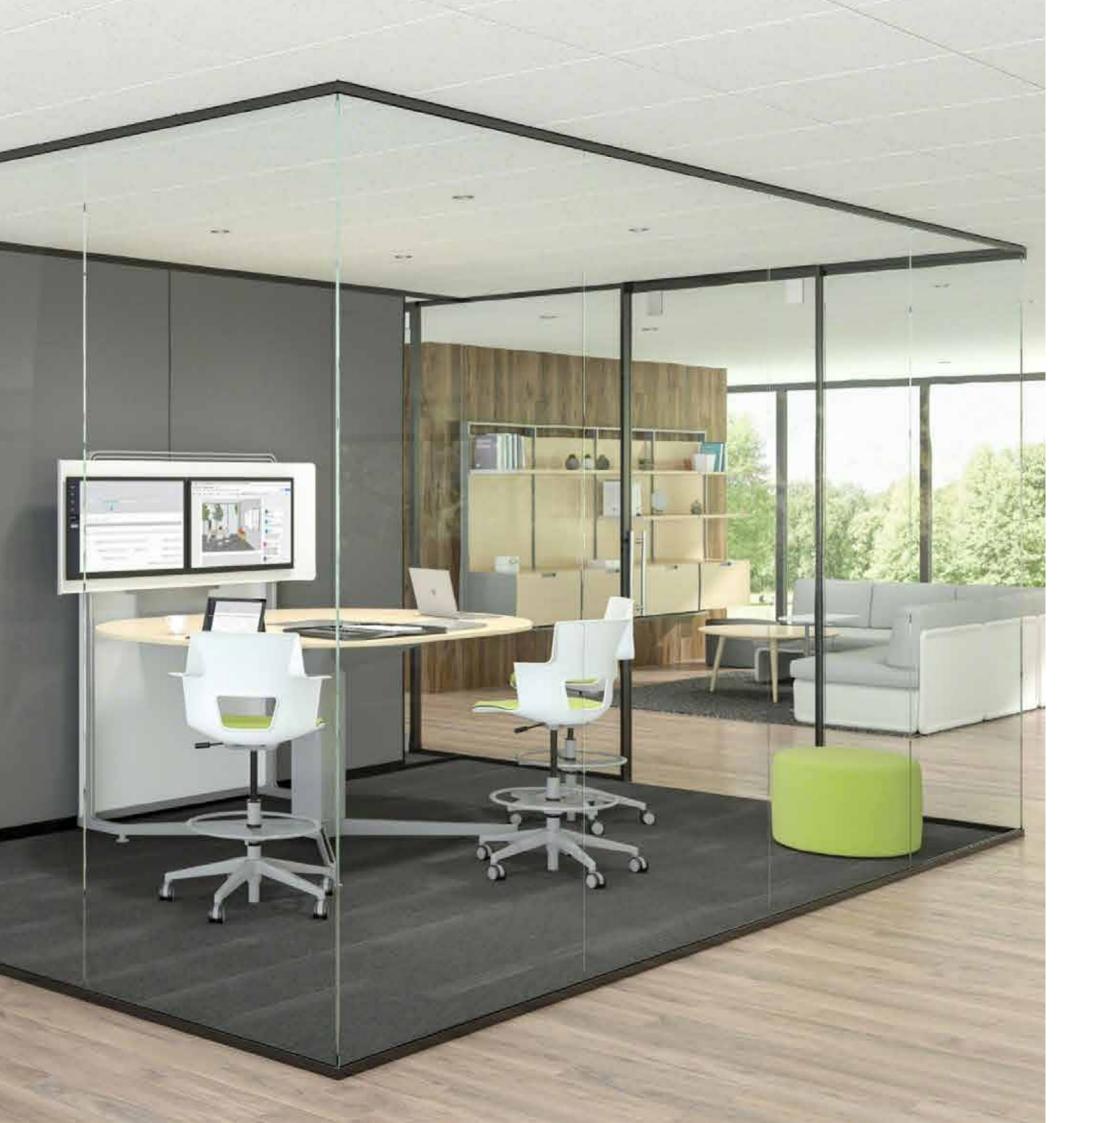

## **D-105WG** SINGLE GLAZED WIDELINE 105 WITH GROOVE

Dela D-105WG, wideline design makes the system look elegant classy and sophisticated, provide the designers options of profiles to add aesthetic appeal. Also available with 6mm groove line to provide a uniform groove running throughout partition.

building structure.

T6 Grade Virgin Aluminium Section Dimensions Width: 105 mm Height: 25 mm Thickness: 1.5 mm Gasket: Silicon Based

Dela System D-105WLG i.e. wideline Single glazed modular system consist of Aluminium section of 25\*105\*1.5 mm thick. All sections duly anodised up to 20-25 microns with 6063-T6 grade and required accessories ie glass to glass aluminium I sections, T section & 90 degree sections & Glass packing to adjust the floor level. Ceiling profile, Floor profile and wall profile are 25 mm visible face and 105 mm wide with 10mm toughened glass & insertion of Thermoplastic gasket to adhere the glass firm & airtight. Sound Reduction from 32 to 35 db. With 6 mm Groove inbuilt in system to accommodate the carpet & the uneven surfaces.