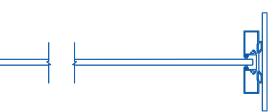

building structure.

T6 Grade Virgin Aluminium Section Dimensions Width: 105 mm Height: 25 mm Thickness: 1.5 mm Gasket: Silicon Based

Dela System D-105WLG i.e. wideline Single glazed modular system consist of Aluminium section of 25\*105\*1.5 mm thick. All sections duly anodised up to 20-25 microns with 6063-T6 grade and required accessories ie glass to glass aluminium I sections, T section & 90 degree sections & Glass packing to adjust the floor level. Ceiling profile, Floor profile and wall profile are 25 mm visible face and 105 mm wide with 10mm toughened glass & insertion of Thermoplastic gasket to adhere the glass firm & airtight. Sound Reduction from 32 to 35 db. With 6 mm Groove inbuilt in system to accommodate the carpet & the uneven surfaces.

Aluminium profiles with powder coated or anodised finishes are serving as horizontal and vertical connections to the

Glass Connection System: Aluminium/Clear G2G Seal Bonding: Glass mounting clear adhesive tape