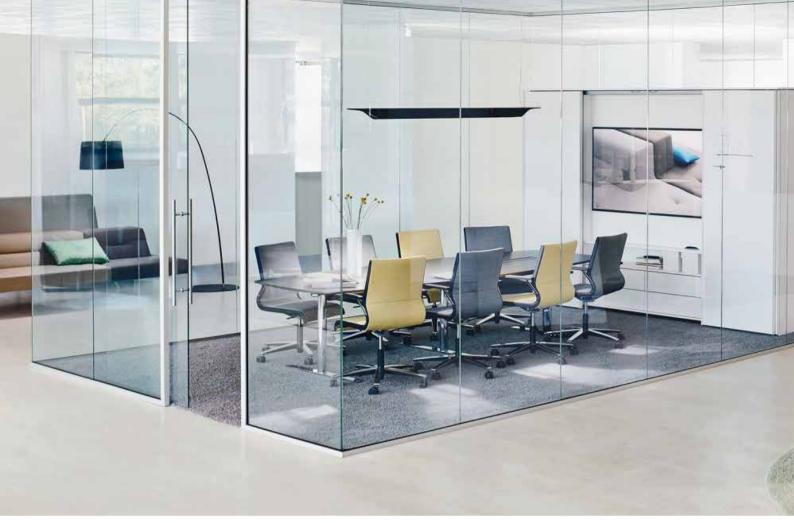

## SINGLE GLAZED FINELINE 25

Dela System D-25F i.e. Fineline Single glazed modular system consist of Aluminium section of 25\*25\*2 mm thick. All sections duly anodized up to 20–25 microns with 6063-T6 grade and required accessories i.e glass to glass aluminium I sections, T section & 90 degree sections & Glass packing to adjust the floor level. Ceiling profile, Floor profile and wall profile are 25 mm visible face and 25 mm wide with 10mm toughen glass & insertion of Thermoplastic gasket to adhere the glass firm & airtight. The sound reduction Value is from 32 to 35 Db

When the architecture of a building promotes lightness and space and the function of the room requires a minimalist partition solution, glazed system Dela D-25F provides the answer. With the glazing held in a perimeter frame profiles 25 x25mm, with no need for gridwork or vertical load-bearing elements, a transparent and open room is created. Aluminium profiles with powder coated or anodised finishes are serving as horizontal and vertical connections to the building structure.