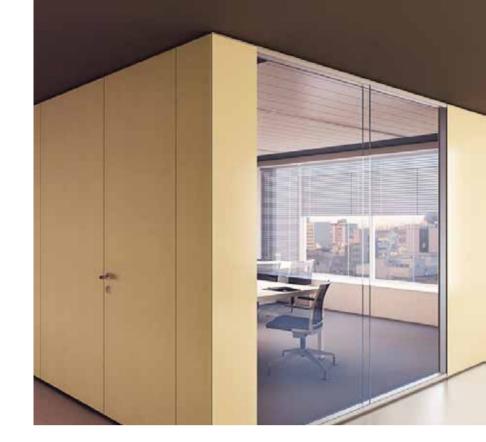

## D-SW75 SOLID WALL 75

Pre-engineered and 100% factory fabricated, the system provides a unitized and modular feature which allows for quick install and easy relocation. With snap on panels, electrical kits, and an array of finishes. The design possibilities are endless

## D-SW100 SOLID WALL 100

Pre-engineered and 100% factory fabricated, the system provides a unitized and modular feature which allows for quick install and easy relocation. With snap on panels, electrical kits, and an array of finishes. The design possibilities are endless