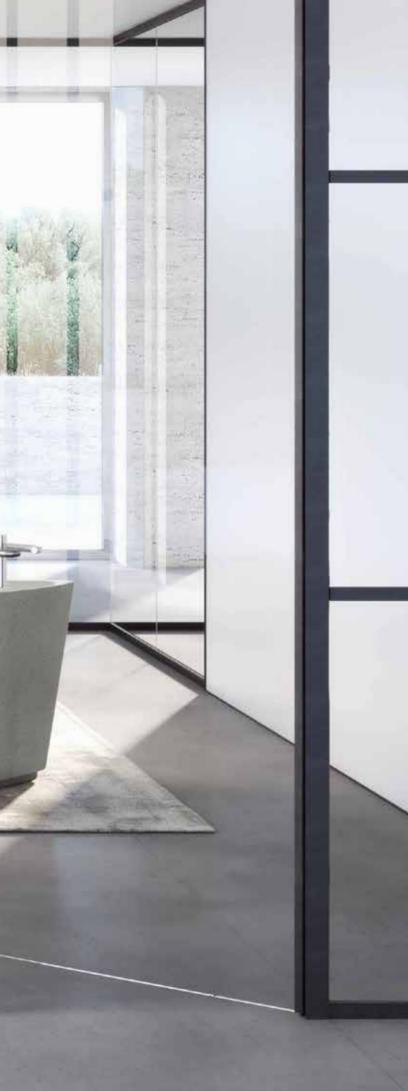

## **D-45SEG** SEGMENTED SINGLE GLAZED

Dela System D-45SEG i.e. Segmented Slimline Single glazed modular system consist of Aluminium section of 25\*45\*2.5 mm thick segmented partition with groove line at periphery sections. All sections duly anodized up to 20-25 microns with 6063-T6 grade and required accessories ie glass to glass aluminium Vertical section of 45X 20 mm sections, Horizontal snap fit section of 45X25mm sections & Glass packing to adjust the floor level. Ceiling profile, Floor profile and wall profile are 25 mm visible face and 45 mm wide with 10mm toughen glass & insertion of Thermoplastic gasket to adhere the glass firm & airtight. The sound reduction Value is from 32 to 35

Dela Segmented partition systems using the 10mm-thick patterned glass and carefully-crafted door frames to help divide spaces for conference rooms/cabins and entrances. This high performing system is able to meet the most demanding technical and aesthetic requirements.

T6 Grade Virgin Aluminium Section Dimensions Width: 45 mm Height: 25 mm Thickness: 2.5 mm Gasket: Silicon Based Glass Connection System: Aluminium/ Clear G2G Seal Bonding: Glass mounting clear adhesive tape