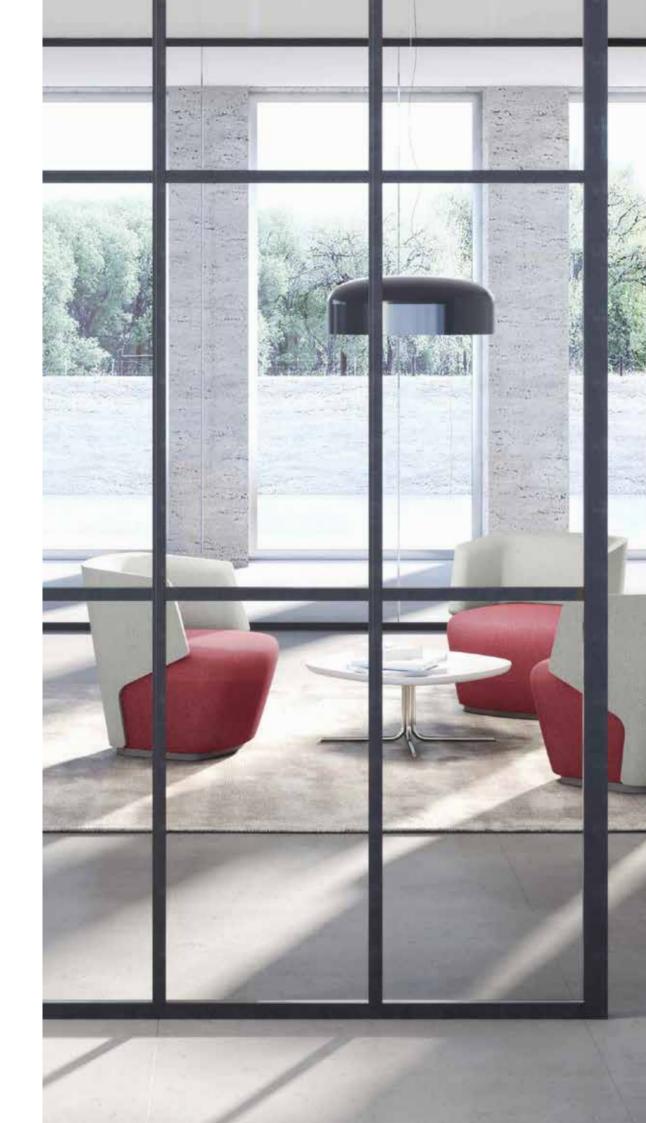

## **D-45SEG** SEGMENTED SINGLE GLAZED

Dela System D-45SEG i.e. Segmented Slimline Single glazed modular system consist of Aluminium section of 25\*45\*2.5 mm thick segmented partition with groove line at periphery sections. All sections duly anodized up to 20-25 microns with 6063-T6 grade and required accessories ie glass to glass aluminium Vertical section of 45X 20 mm sections, Horizontal snap fit section of 45X25mm sections & Glass packing to adjust the floor level. Ceiling profile, Floor profile and wall profile are 25 mm visible face and 45 mm wide with 10mm toughen glass & insertion of Thermoplastic gasket to adhere the glass firm & airtight. The sound reduction Value is from 32 to 35

Dela Segmented partition systems using the 10mm-thick patterned glass and carefully-crafted door frames to help divide spaces for conference rooms/cabins and entrances. This high performing system is able to meet the most demanding technical and aesthetic requirements.

T6 Grade Virgin Aluminium Section Dimensions Width: 45 mm Height: 25 mm Thickness: 2.5 mm Gasket: Silicon Based Glass Connection System: Aluminium/ Clear G2G Seal Bonding: Glass mounting clear adhesive tape