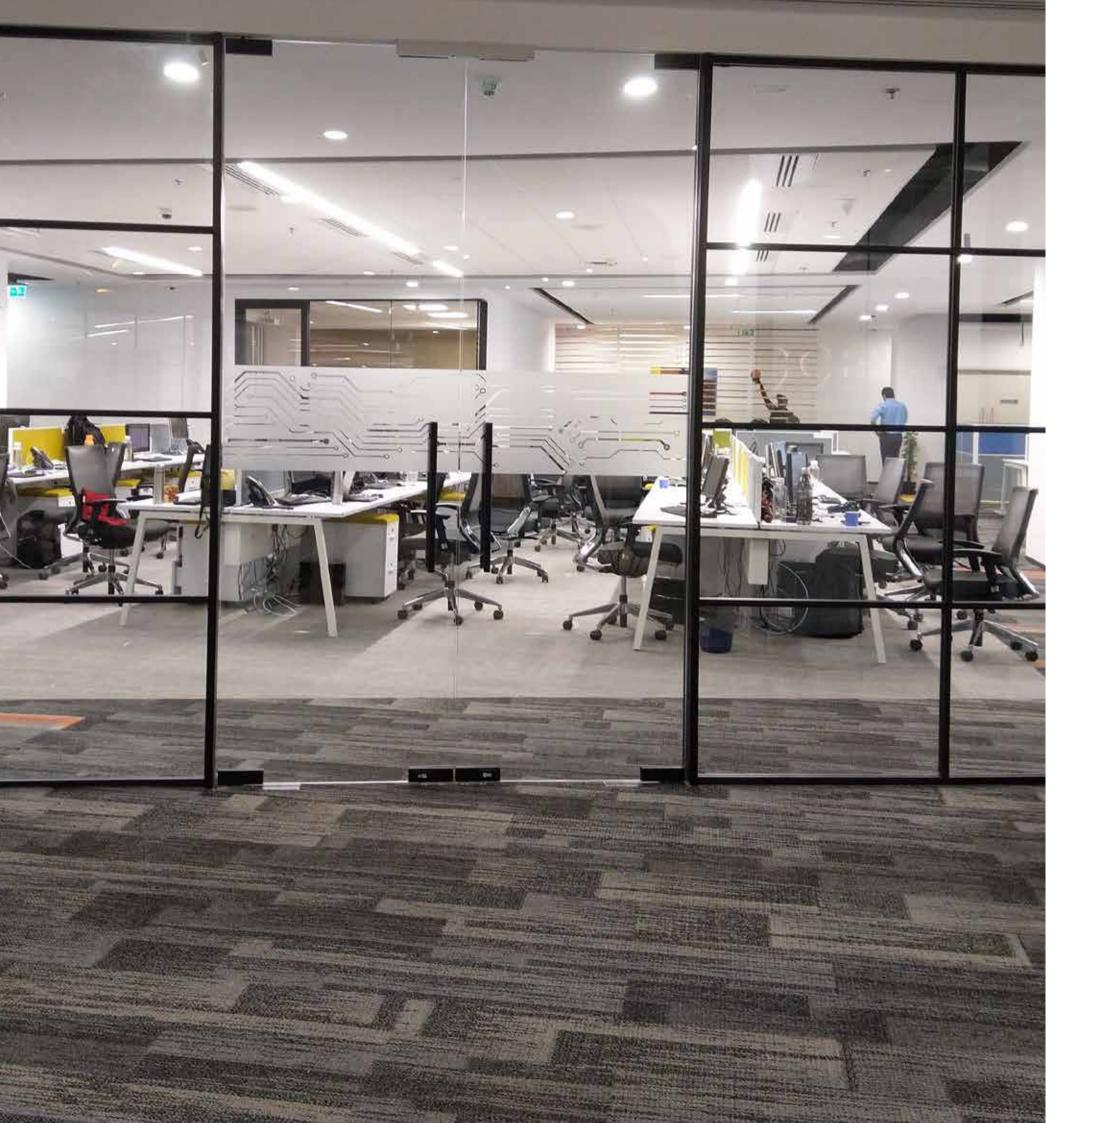

## **D-45BRK**BROOKLYN SINGLE GLAZED

Brooklyn system is a key element in creating an office space with a subtle art deco or vintage feel. The contours and contrasting of the individual partitions have been measured to the finest detail, resulting in an office system that gives spaces a modern edge within a stylish office environment.

Dela System D-45BRK i.e. Brooklyn Slim line Single glazed modular system consist of Aluminium section of 25\*45\*2.5 mm thick Brooklyn partition with groove line at periphery sections. All sections duly anodized up to 20–25 microns with 6063-T6 grade and required accessories i.e. glass to glass aluminium Vertical section of 17.5X 20 mm sections, Horizontal stick-on section of 17.5X25mm sections & Glass packing to adjust the floor level. Ceiling profile, Floor profile and wall profile are 25 mm visible face and 45 mm wide with 10mm toughen glass & insertion of Thermoplastic gasket to adhere the glass firm & airtight. The sound reduction Value is from 32 to 35

T6 Grade Virgin Aluminium Section Dimensions Width: 45 mm Height: 25 mm

Thickness: 2 mm Gasket: Silicon Based

Glass Connection System: Aluminium/ Clear G2G Seal

Bonding: Glass mounting clear adhesive tape