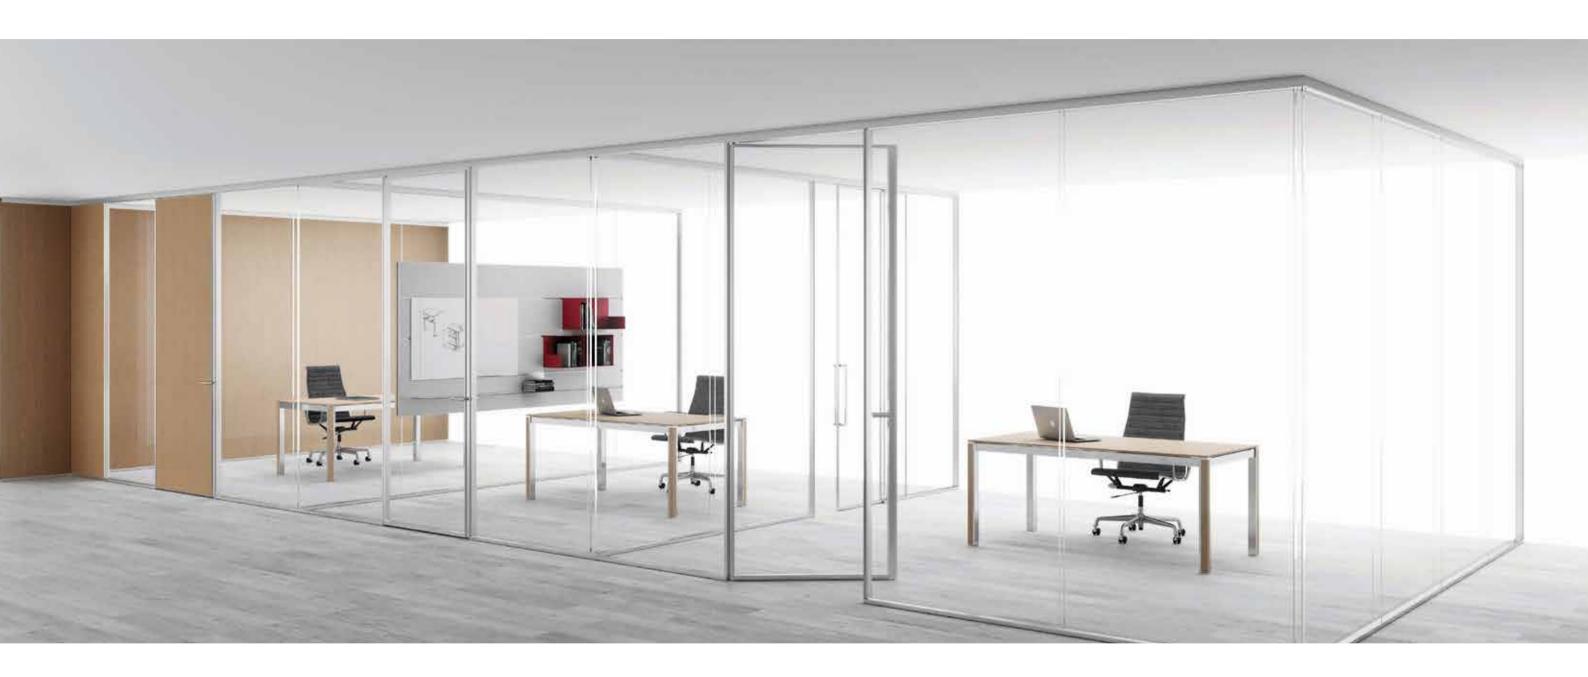

## **D-75T+** DOUBLE GLAZED TRIMLINE 75

Dela system D-75T+ i.e. Trimline Double glazed modular system consist of Aluminium section of 25\*75\*1.5 mm thick. All sections duly anodized up to 20–25 microns with 6063-T6 grade and required accessories i.e. glass to glass aluminium I sections, T section & 90 degree sections & Glass packing to adjust the floor level. Ceiling profile, Floor profile and wall profile are 25 mm visible face and 60 mm wide with 10mm/12mm toughen glass & insertion of Thermoplastic gasket to adhere the glass firm & airtight. The sound reduction Value is from 45 to 49 Db. The glass partition Dela D-75T+, is the new benchmark disclosing maximum space transparency combined with unlimited layout flexibility. The two glass panes for the double glazed system are fixed in 75 × 25 mm profiles. Therefore, maximum glass visibility provides an open modern appearance. Good sound insulation & the alternative opportunity for the integration of blinds allow the implementation of an individual, delightful and undisturbed working ambience. Either in offices, conference rooms or training facilities – Dela D-75T+ opens all possibilities to optimize design for the integrate development.