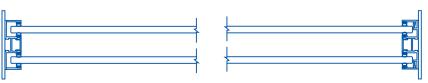

## **D-75T+** DOUBLE GLAZED TRIMLINE 75

Dela system D-75T+ i.e. Trimline Double glazed modular system consist of Aluminium section of 25\*75\*1.5 mm thick. All sections duly anodized up to 20–25 microns with 6063-T6 grade and required accessories i.e. glass to glass aluminium I sections, T section & 90 degree sections & Glass packing to adjust the floor level. Ceiling profile, Floor profile and wall profile are 25 mm visible face and 60 mm wide with 10mm/12mm toughen glass & insertion of Thermoplastic gasket to adhere the glass firm & airtight. The sound reduction Value is from 45 to 49 Db. The glass partition Dela D-75T+, is the new benchmark disclosing maximum space transparency combined with unlimited layout flexibility. The two glass panes for the double glazed system are fixed in 75 × 25 mm profiles. Therefore, maximum glass visibility provides an open modern appearance. Good sound insulation & the alternative opportunity for the integration of blinds allow the implementation of an individual, delightful and undisturbed working ambience. Either in offices, conference rooms or training facilities – Dela D-75T+ opens all possibilities to optimize design for the integrate development.

T6 Grade Virgin Aluminium Section Dimensions Width: 75 mm Height: 25 mm Thickness: 1.5 mm Gasket: Silicon Based Glass Connection System: Aluminium/ Clear G2G Seal Bonding: Glass mounting clear adhesive tape